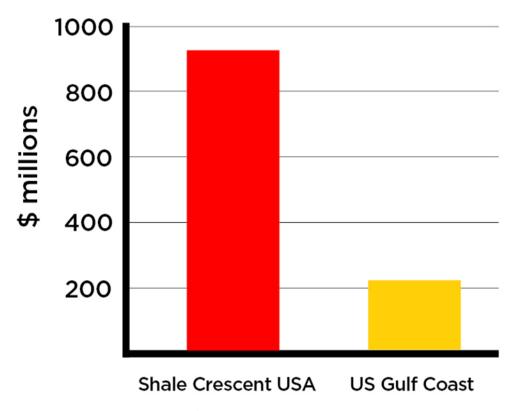

# SHALE CRESCENT USA COST ADVANTAGE VS. U.S. GULF COAST

(WHEN DELIVERED INTO SCUSA MARKET)