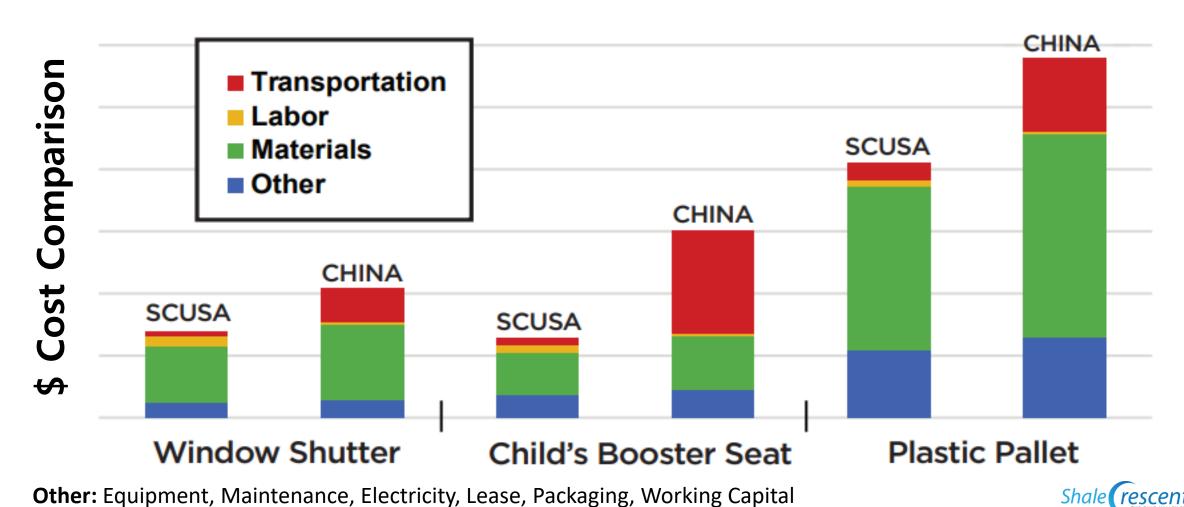

propylene demand is within a 1 day's drive\*

\*Source: IHS Markit



#### Build in the Center of Customers: Polyethylene





# Profitability

Build on Top
Of the Feedstock

+

Build in the Center of Customers



# Profitability: Affordable Energy

2022 Average Natural Gas \$Price per mmBTU



## Profitability: Affordable Energy





# Profitability: Affordable Energy



#### Profitability: Cost of Manufacturing Advantage

# SHALE CRESCENT USA COST ADVANTAGE VS. U.S. GULF COAST

(WHEN DELIVERED INTO SCUSA MARKET)





#### Profitability: PE Plant Manufacturing Advantage

#### NET PRESENT VALUE IN 2020 SHALE CRESCENT USA VS U.S. GULF COAST

**APPLYING A 15% DISCOUNT RATE** 





#### Profitability: Plastics Converter Cost Advantage

# Ohio vs. China Cost of Manufacturing & Transportation



#### Water & Transportation Advantage:

#### ABUNDANT WATER FOR TRANSPORATION & PROCESSING





Manufacturers and businesses in the Shale Crescent USA have easy access to water for transportation and processing, via the Ohio River and its tributaries. The Ohio River discharges 180 billion gallons of water each day into the Mississippi River.



#### New Investments:

THIRUMALAI, STRATEGICALLY LOCATED IN SHALE CRESCENT USA.
CLOSE TO NGL SOURCES AND FINAL CUSTOMERS.



#### Thirumalai Chemicals

- World Class facility to produce Food Ingredients & Maleic Anhydride
- Production beginning mid-2024
- The investment will satisfy the growing demand in the US and reduce import dependence

#### World Class Companies:

Investing billions of \$Dollars in the Shale Crescent USA.

Shale (rescent **US