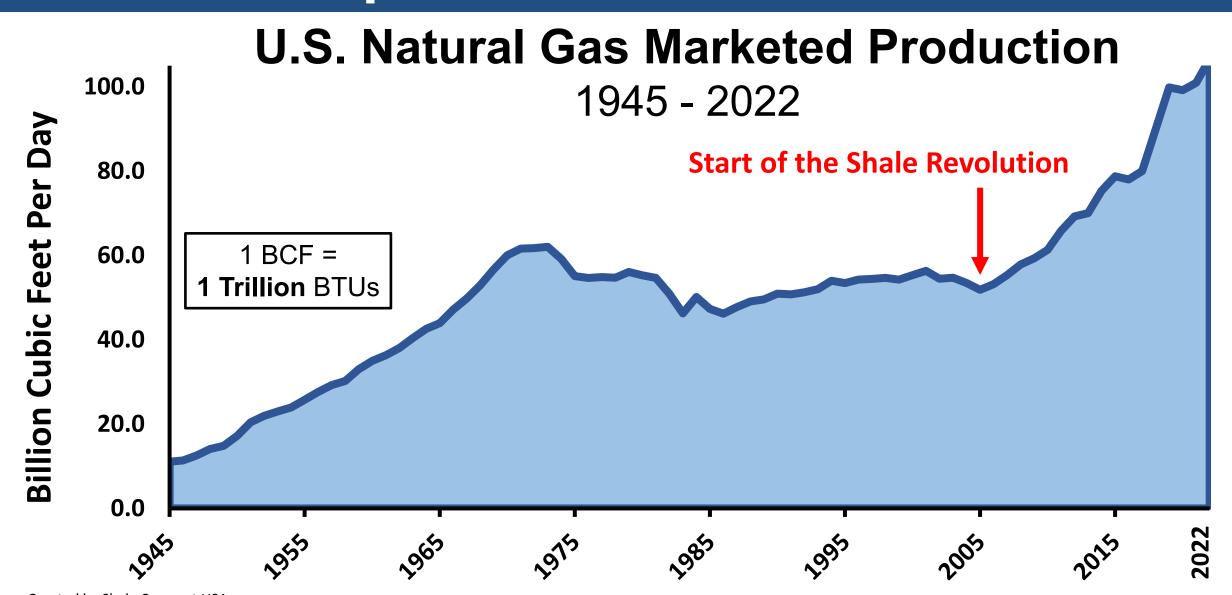

#### NATURAL GAS PRODUCTION 2008-2022

#### NATURAL GAS PRODUCTION

# Shale Crescent USA is projected to produce 45% of all U.S. Natural Gas by 2040

1 BCF =1 Trillion BTUs