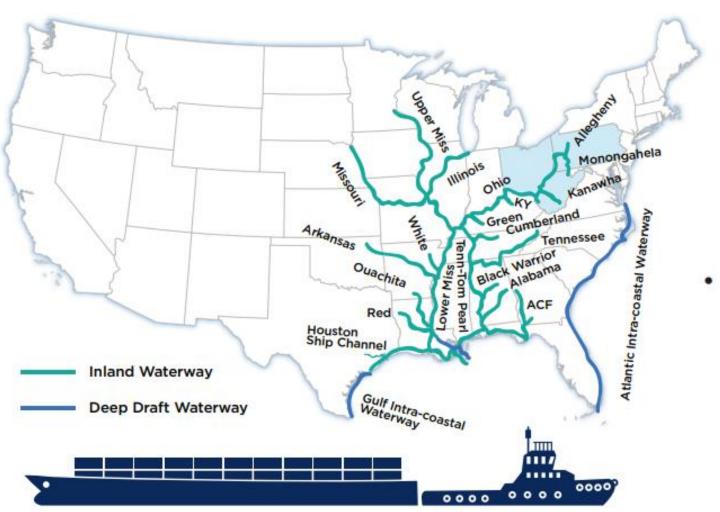

#### **Build in the Center of Customers:**

**30**% of Canadian population within a 1 day's drive

MARKET DEMAND

70% of North American Polyethylene demand is within a 1 day's drive\*

SHORTEN SUPPLY LINES Ottawa Toronto Milwaukee New York Detroit Cleveland Philadelphia Chicago Pittsburgh Columbus Washington DC Indianapolis Charleston St. Louis Lexington Raleigh Nashville Knoxville Charlotte Memphis Charleston Atlanta **1 DAY'S DRIVE** 

**50**% of the U.S. population is within a 1 day's drive