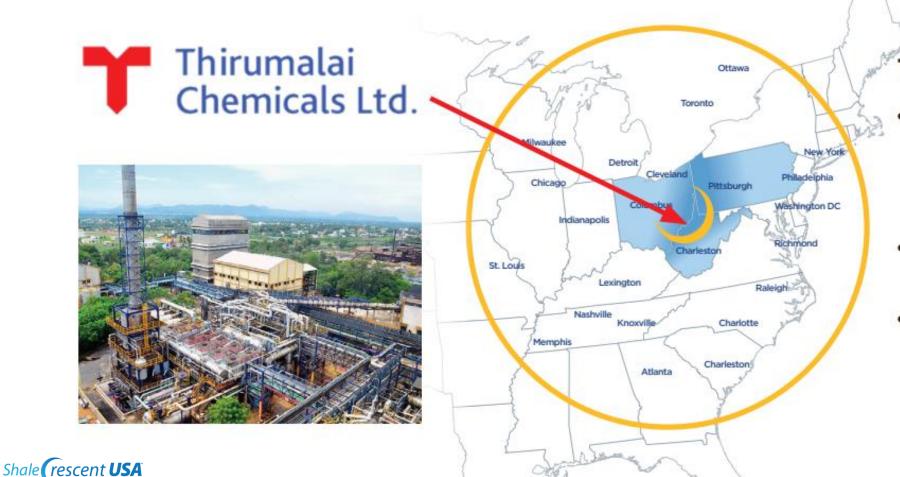

#### New Investments:

THIRUMALAI, STRATEGICALLY LOCATED IN SHALE CRESCENT USA.
CLOSE TO NGL SOURCES AND FINAL CUSTOMERS.

#### Thirumalai Chemicals

- World Class facility to produce Food Ingredients & Maleic Anhydride
- Production beginning mid-2024
- The investment will satisfy the growing demand in the US and reduce import dependence