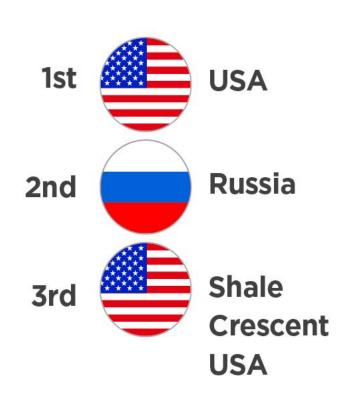

### A new global leader in natural gas production:

- If Shale Crescent USA were a country, it would be the **3rd** largest producer of natural gas in the world.\*
- These 9 countries produce nearly 70% of the natural gas in the entire world.