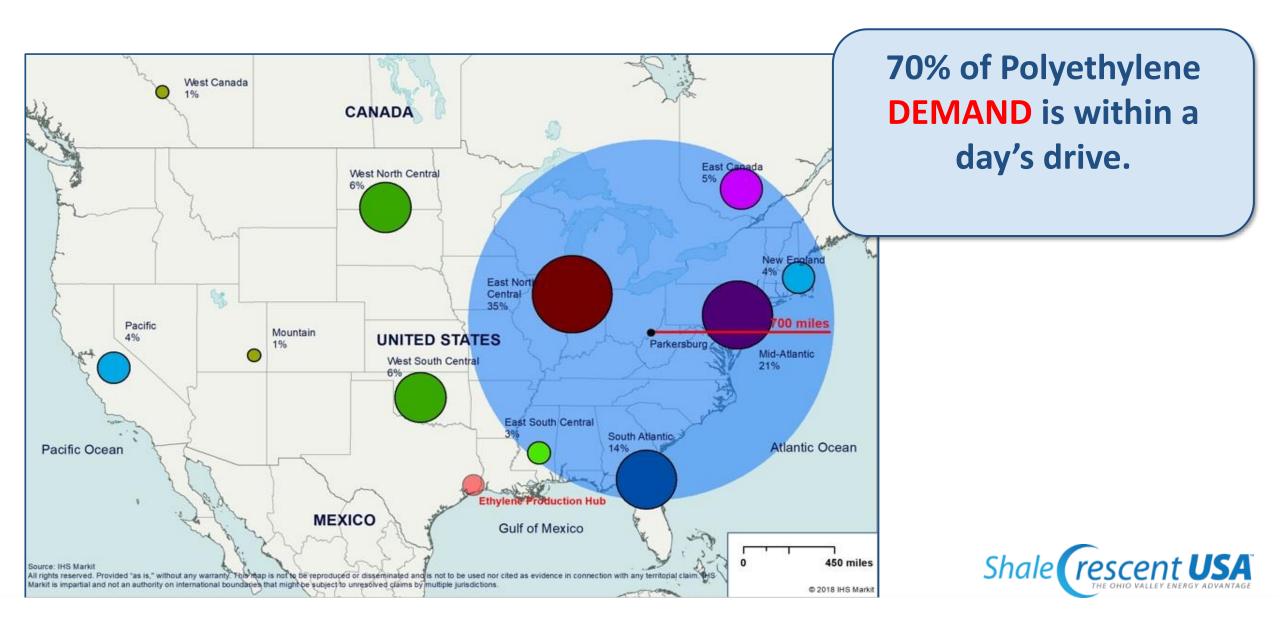

argest producer of natural gas in the world.\*
- These 9 countries produce nearly 70% of the natural gas in the entire world.





#### **Build in the Center of Customers:**

**30**% of Canadian population within a 1 day's drive

MARKET DEMAND

70% of North American Polyethylene demand is within a 1 day's drive\*

SHORTEN SUPPLY LINES Ottawa Toronto Milwaukee New York Detroit Cleveland Philadelphia Chicago Pittsburgh Columbus Washington DC Indianapolis Charleston St. Louis Lexington Raleigh Nashville Knoxville Charlotte Memphis Charleston Atlanta **1 DAY'S DRIVE** 

**50**% of the U.S. population is within a 1 day's drive

#### MARKET DEMAND

77% of North American Polypropylene demand is within a 1 day's drive\*

\*Source: IHS Markit



#### Build in the Center of Customers: Polyethylene





# Profitability

Build on Top
Of the Feedstock

+

Build in the Center of Customers



# Profitability: Affordable Energy

2022 Average Natural Gas \$Price per mmBTU



## Profitability: Affordable Energy





# Profitability: Affordable Energy



#### Profitability: Cost of Manufacturing Advantage

# SHALE CRESCENT USA COST ADVANTAGE VS. U.S. GULF COAST

(WHEN DELIVERED INTO SCUSA MARKET)





#### Profitability: PE Plant Manufacturing Advantage

#### NET PRESENT VALUE IN 2020 SHALE CRESCENT USA VS U.S. GULF COAST

**APPLYING A 15% DISCOUNT RATE** 





#### Profitability: Plastics Converter Cost Advantage

# Ohio vs. China Cost of Manufacturing & Transportation



#### Water & Transportation Advantage:

#### ABUNDANT WATER FOR TRANSPORATION & PROCESSING





Manufacturers and busines