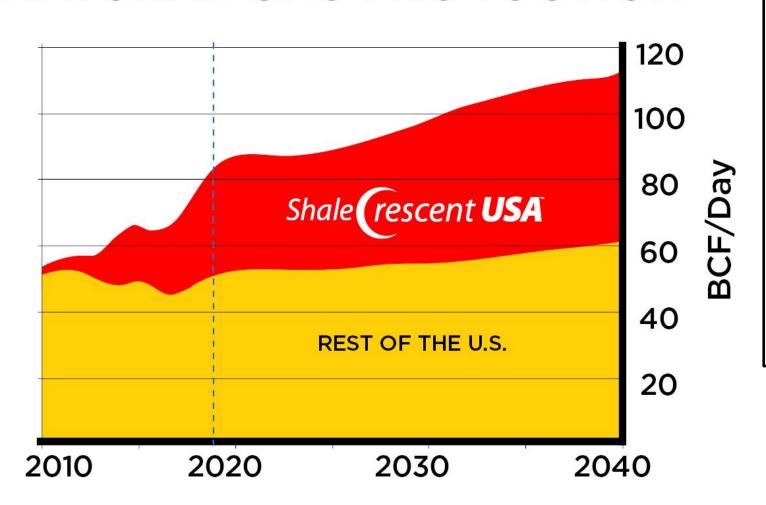

#### NATURAL GAS PRODUCTION 2008-2022

#### NATURAL GAS PRODUCTION

# Shale Crescent USA is projected to produce 45% of all U.S. Natural Gas by 2040

1 BCF =1 Trillion BTUs