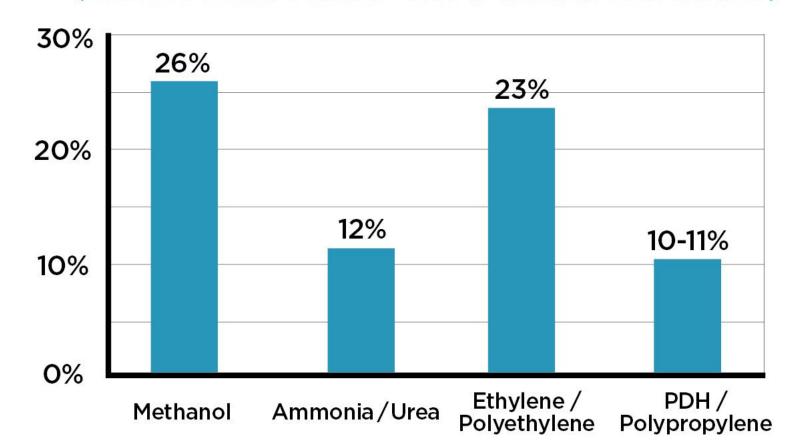

hia Chicago Pittsburgh Columbus Washington DC Indianapolis Charleston St. Louis Lexington Raleigh Nashville Knoxville Charlotte Memphis Charleston Atlanta **1 DAY'S DRIVE** 

**50**% of the U.S. population is within a 1 day's drive

#### MARKET DEMAND

77% of North American Polypropylene demand is within a 1 day's drive\*

\*Source: IHS Markit



#### Build in the Center of Customers: Polyethylene





# Profitability

Build on Top
Of the Feedstock

+

Build in the Center of Customers



# Profitability: Affordable Energy

2022 Average Natural Gas \$Price per mmBTU



## Profitability: Affordable Energy





# Profitability: Affordable Energy



#### Profitability: Cost of Manufacturing Advantage

# SHALE CRESCENT USA COST ADVANTAGE VS. U.S. GULF COAST

(WHEN DELIVERED INTO SCUSA MARKET)





#### Profitability: PE Plant Manufacturing Advantage

#### NET PRESENT VALUE IN 2020 SHALE CRESCENT USA VS U.S. GULF COAST

**APPLYING A 15% DISCOUNT RATE** 





#### Profitability: Plastics Converter Cost Advantage

# Ohio vs. China Cost of Manufacturing & Transportation



#### Water & Transportation Advantage:

#### ABUNDANT WATER FOR TRANSPORATION & PROCESSING





Manufacturers and businesses in the Shale Crescent USA have easy access to water for transportation and processing, via the Ohio River and its tributaries. The Ohio River discharges 180 billion gallons of water each day into the Mississippi River.



#### New Investments:

THIRUMALAI, STRATEGICALLY LOCATED IN SHALE CRESCENT USA.
CLOSE TO NGL SOURCES AND FINAL CUSTOMERS.



#### Thirumalai Chemicals

- World Class facili