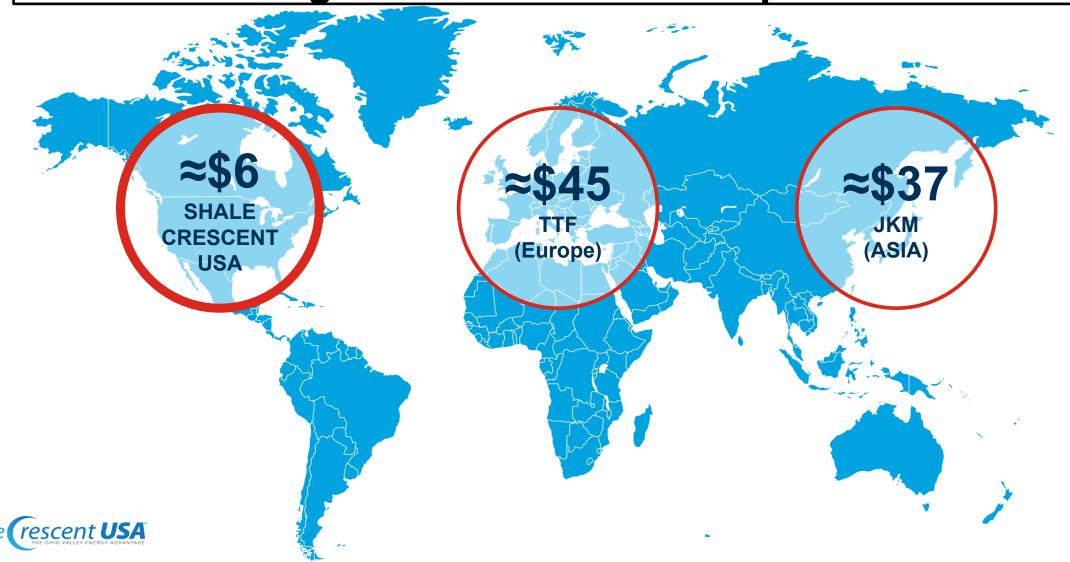

**

**30**% of Canadian population within a 1 day's drive

MARKET DEMAND

70% of North American Polyethylene demand is within a 1 day's drive\*

SHORTEN SUPPLY LINES Ottawa Toronto Milwaukee New York Detroit Cleveland Philadelphia Chicago Pittsburgh Columbus Washington DC Indianapolis Charleston St. Louis Lexington Raleigh Nashville Knoxville Charlotte Memphis Charleston Atlanta **1 DAY'S DRIVE** 

**50**% of the U.S. population is within a 1 day's drive

#### MARKET DEMAND

77% of North American Polypropylene demand is within a 1 day's drive\*

\*Source: IHS Markit



#### Build in the Center of Customers: Polyethylene





# Profitability

Build on Top
Of the Feedstock

+

Build in the Center of Customers



# Profitability: Affordable Energy

2022 Average Natural Gas \$Price per mmBTU



## Profitability: Affordable Energy





# Profitability: Affordable Energy



#### Profitability: Cost of Manufacturing Advantage

# SHALE CRESCENT USA COST ADVANTAGE VS. U.S. GULF COAST

(WHEN DELIVERED INTO SCUSA MARKET)





#### Profitability: PE Plant Manufacturing Advantage

#### NET PRESENT VALUE IN 2020 SHALE CRESCENT USA VS U.S. GULF COAST

**APPLYING A 15% DISCOUNT RATE** 





#### Profitability: Plastics Converter Cost Advantage

# Ohio vs. China Cost of Manufacturing & Transportation



#### Water & Transportation Advantage:

#### ABUNDANT WATER FOR TRANSPORATION & PROCESSING





Manufacturers and businesses in the Shale Crescent USA have easy access to water for transportation and processing, via the Ohio River and its tributaries. The Ohio River discharges 180 billion ga