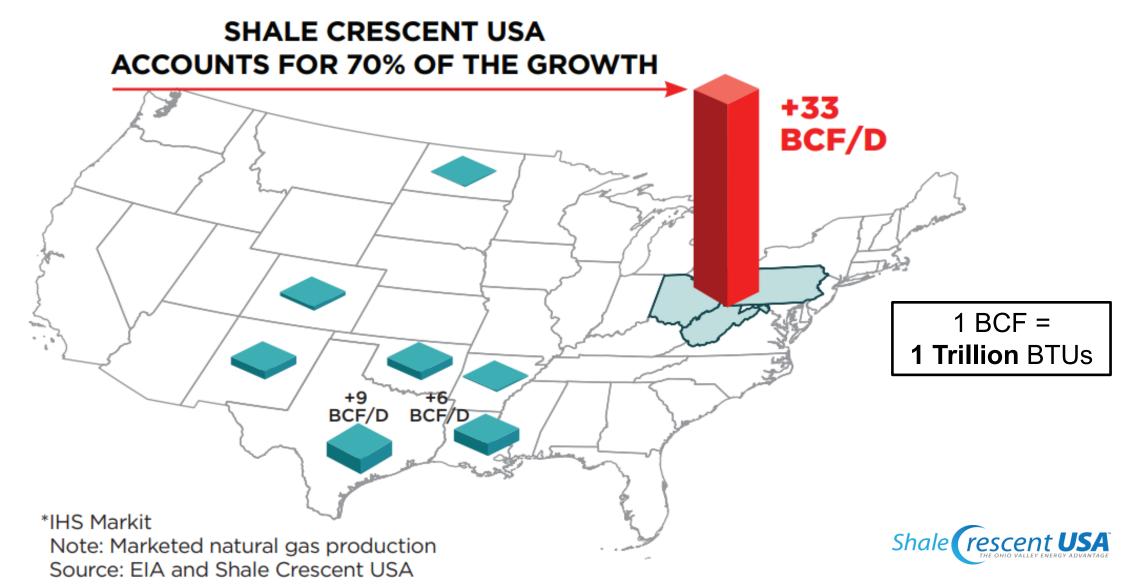

# Shale Crescent USA is projected to produce 45% of all U.S. Natural Gas by 2040

1 BCF =1 Trillion BTUs

### A new global leader in natural gas production:

- If Shale Crescent USA were a country, it would be the **3rd** largest producer of natural gas in the world.\*
- These 9 countries produce nearly 70% of the natural gas in the entire world.