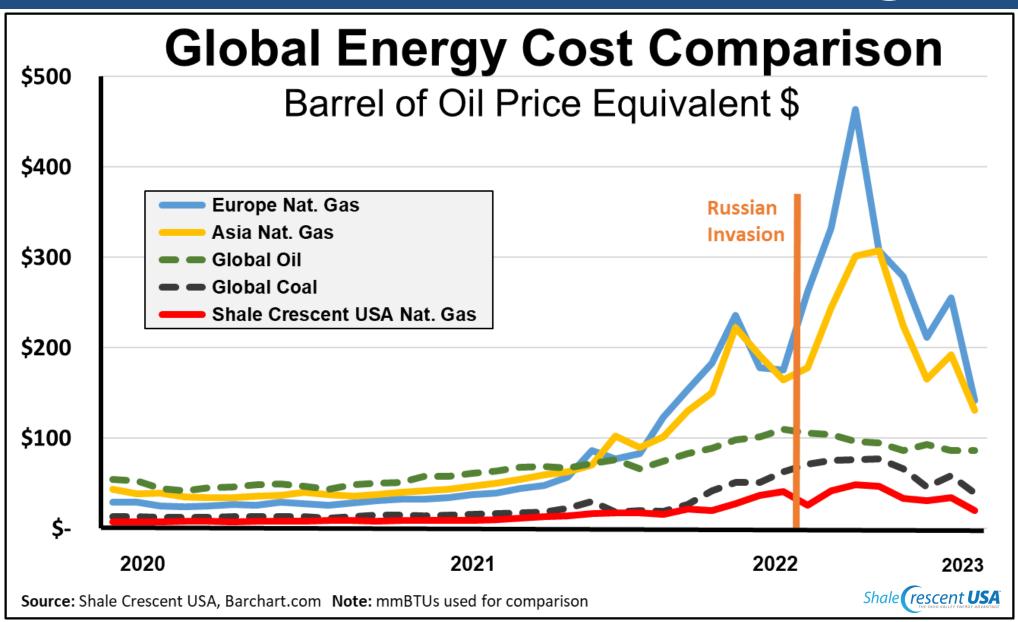

# Profitability: Affordable Energy

2022 Average Natural Gas \$Price per mmBTU

## Profitability: Affordable Energy

# Profitability: Affordable Energy