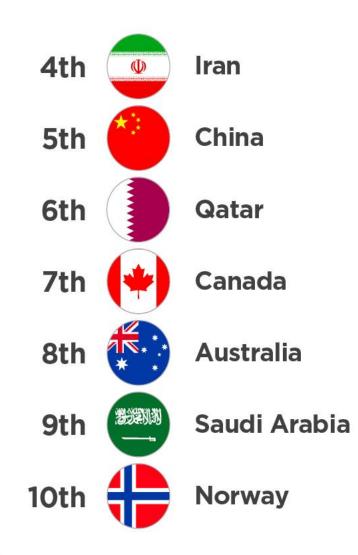

### A new global leader in natural gas production:

- If Shale Crescent USA were a country, it would be the **3rd** largest producer of natural gas in the world.\*
- These 9 countries produce nearly 70% of the natural gas in the entire world.