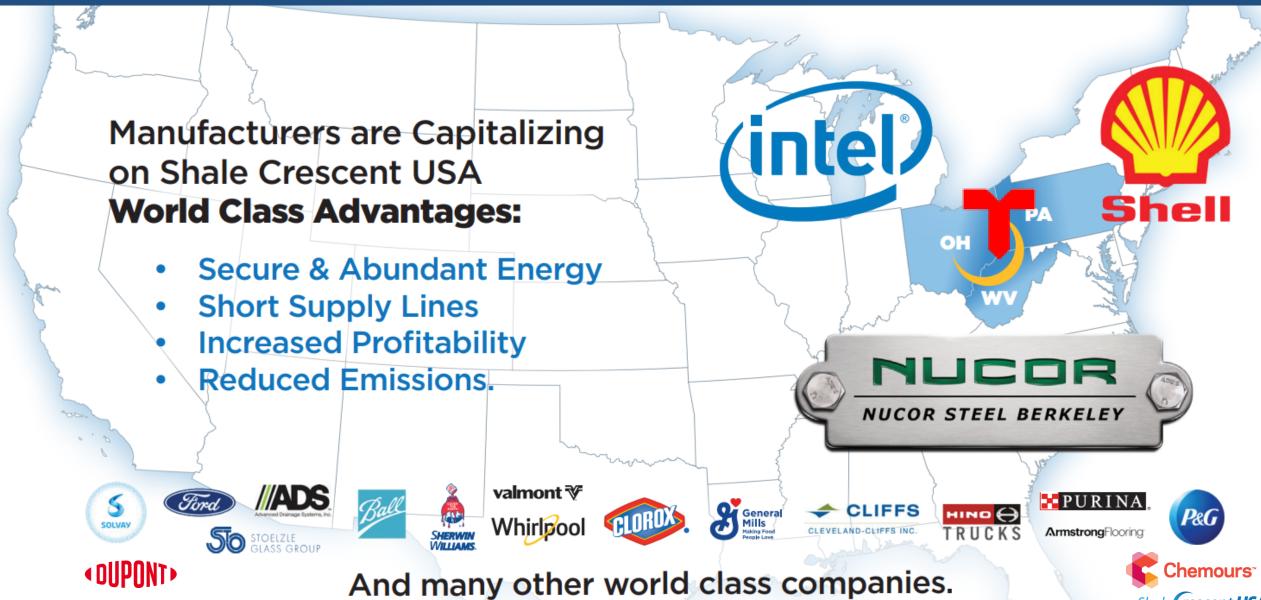

#### World Class Companies:

Investing billions of \$Dollars in the Shale Crescent USA.

Shale (rescent **USA** 